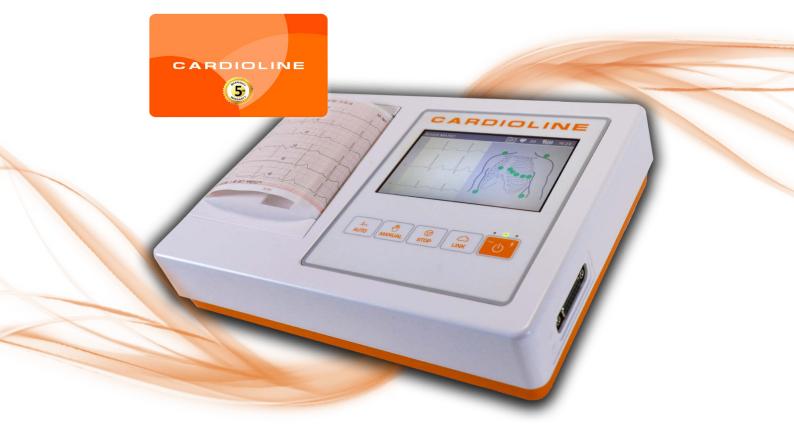

## Enter the Cardioline World

The ECG 100L has been designed for total portability and easiness of use, without compromising the Cardioline worldwide recognized quality standards.

Particular attention has been dedicated to the usability of the device that can count on a brilliant **5 inches color touch screen** display, as well as on dedicated keys for fast operativity, when time matters.

The user is guided through the ECG acquisition procedure step by step, from electrode placement, to quality checking, acquisition, printing and storage.

Automatic, manual, Stat or rhythm ECGs can alternatively be acquired at the simple stroke of a key.