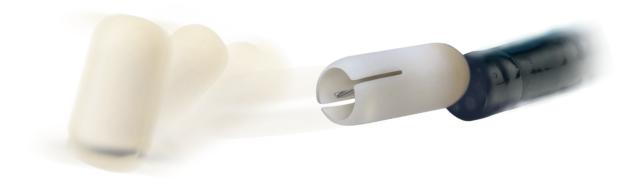

# Direct placement of video capsules...

The **AdvanCE capsule endoscope delivery device** allows for direct endoscopic placement of video capsules in patients who are unable to swallow or pass the capsule through the pylorus.

## The AdvanCE device...

- Facilitates endoscopic placement of video capsules into the stomach or duodenum
- Minimizes risk of stalled capsule in esophagus or stomach, related to anatomical or motility disorders.