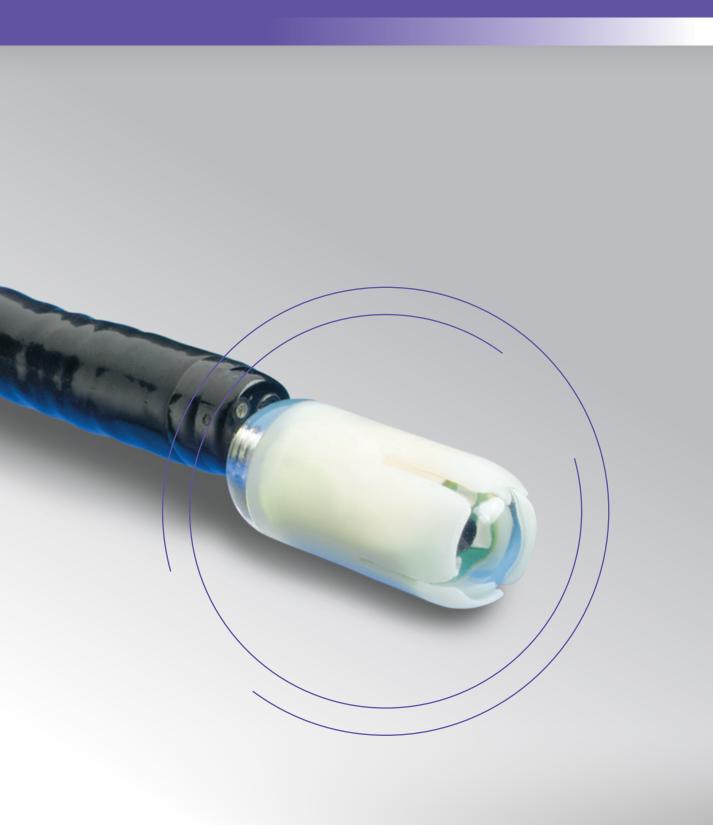

# Direct placement of video capsules...

The **AdvanCE capsule endoscope delivery device** allows for direct endoscopic placement of video capsules in patients who are unable to swallow or pass the capsule through the pylorus.

## The AdvanCE device...

- Facilitates endoscopic placement of video capsules into the stomach or duodenum
- Minimizes risk of stalled capsule in esophagus or stomach, related to anatomical or motility disorders.